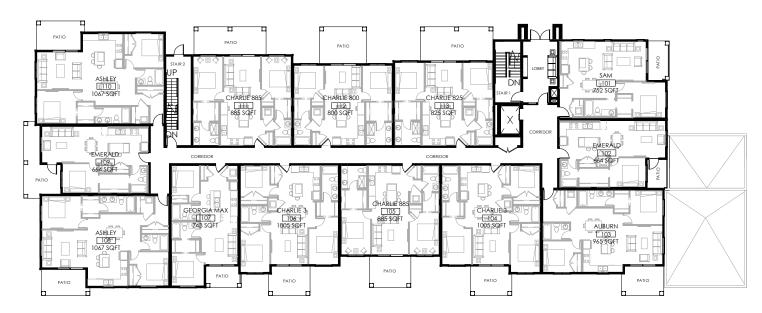

#### **MAIN FLOOR**

Love it. Live it. Afford it.

1 bed/1 bath

**East Facing** 

664 sqf

1 bed/1 bath

West Facing

## Georgia Wax 743 sqf

2 bed/2 bath

3 bed/2 bath

2 bed/2 bath