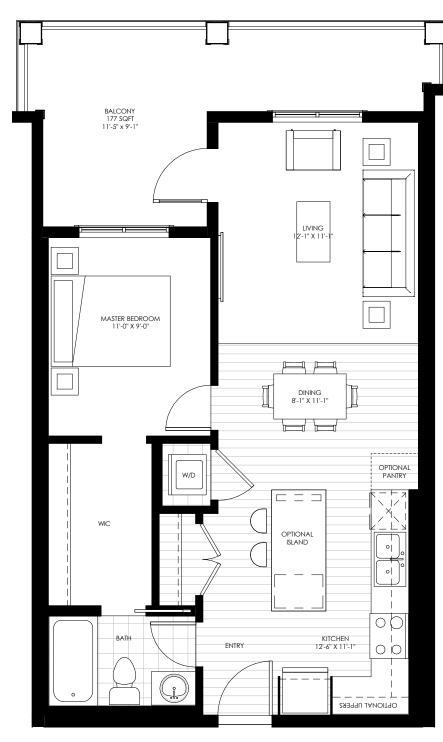

Love it. Live it. Afford it.

1 bed/1 bath

**East Facing** 

664 sqf

1 bed/1 bath

West Facing