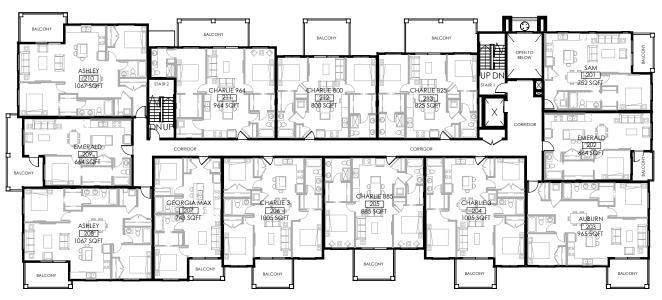

Love it. Live it. Afford it.

1 bed/1 bath

**East Facing** 

664 sqf

1 bed/1 bath

West Facing

## Georgia Wax 743 sqf

2 bed/2 bath

3 bed/2 bath

2 bed/2 bath

#### **THIRD FLOOR**

#### **MAIN FLOOR**

#### **FOURTH FLOOR**

#### **SECOND FLOOR**