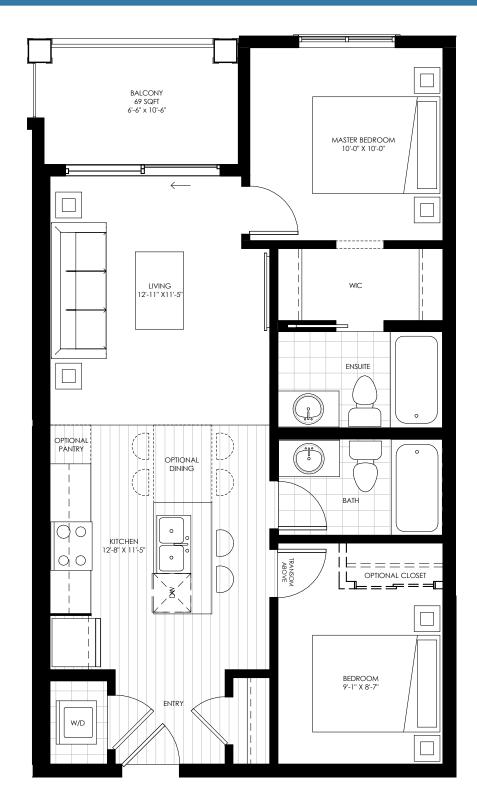

Love it. Live it. Afford it.

1 bed/1 bath

**East Facing** 

664 sqf

1 bed/1 bath

West Facing