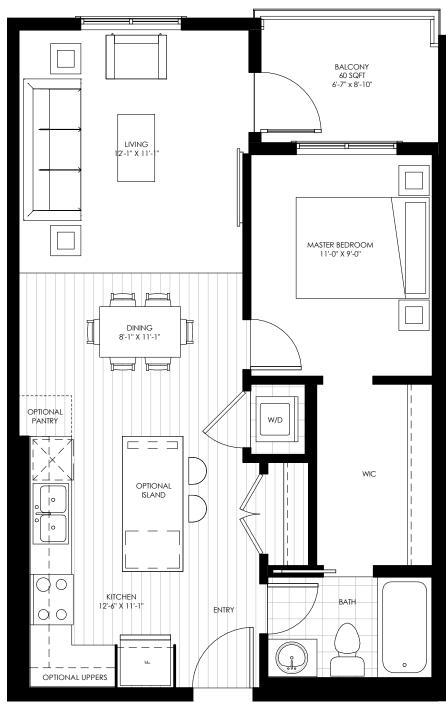

Love it. Live it. Afford it.

1 bed/1 bath

**East Facing** 

664 sqf

1 bed/1 bath

West Facing