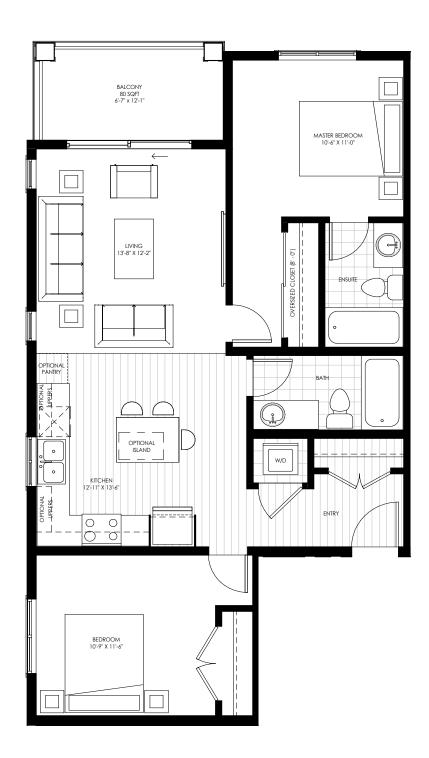

Love it. Live it. Afford it.

1 bed/1 bath

**East Facing** 

664 sqf

1 bed/1 bath

West Facing