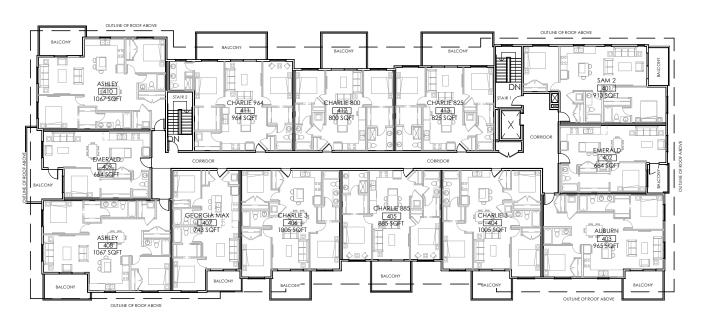

#### **FOURTH FLOOR**

Love it. Live it. Afford it.

1 bed/1 bath

**East Facing** 

664 sqf

1 bed/1 bath

West Facing

## Georgia Wax 743 sqf

2 bed/2 bath

3 bed/2 bath

2 bed/2 bath